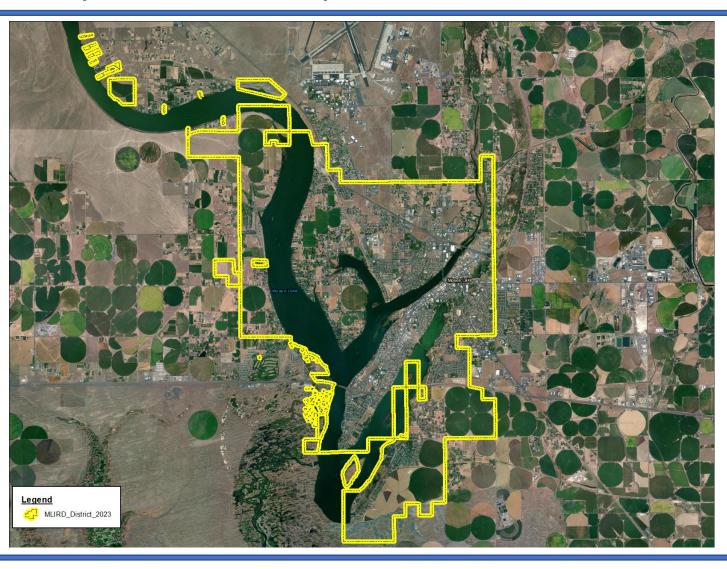

# 99% confidence of parcels irrigable acres on lake and in district

**Version 36 Assessment (53rd Iteration)** 

# **Waterfront In district**

| Waterfront Parcels                 | 1,277  |
|------------------------------------|--------|
| Waterfront Total Acres             | 3,522  |
| Parcels in District                | 11,313 |
| Parcels in District Acres          | 13,174 |
| Parcels in District Not Waterfront | 10,036 |
| Waterfront Not in District         | 344    |